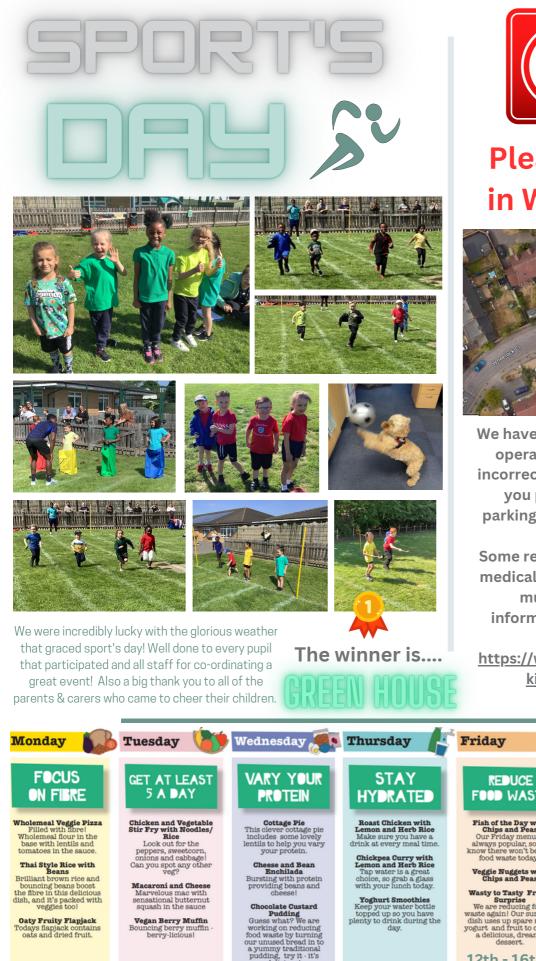

# NORTHUMBERLAND HEATH PRIMARY NEWSLETTER

Dear Parents, Carers & Families,

Firstly, I would like to thank all of the children for their fantastic participation in their sports day events this week. We were so blessed with the fantastic weather which helped to make the days run smoothly. I would also like to thank Mr Franklin-Burridge, Mr Cassell and Mrs Chapman for their organisation of the events. Lastly, it was absolutely fantastic to see the turnout from parents, carers and family members – for those of you that my colleagues and I spoke with, we were delighted to hear your positive feedback. Thank you.