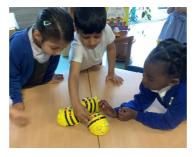

# RECEPTION

Reception have been exploring how to use the Bee-bots during their own learning time. They were able to programme them to move in many directions.

**YEAR 3** 

This week, year 3 completed their Science assessment about Animals including humans and also have been researching statistics and facts based on plastic pollution to support their persuasive writing.