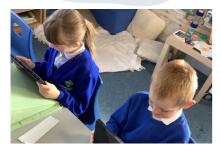

YEAR 6

Year 6 have been using class iPads to research key information about the Galapagos Islands as well as information about our chosen animal to support our independent writing. We discussed the importance of showing our research skills to strategies to ensure that the information we found was reliable and accurate.