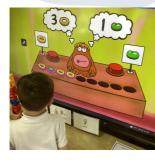

### YEAR 2

This week year 2 have been using Kahoot! To assess our knowledge from the topic we have been learning this term in science, materials and their properties.