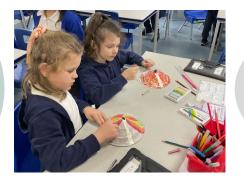

Year 3 had a fantastic time on Big Bang Day, kicking off our exciting new topic of 'natural disasters.' We explored different types of natural disasters that occur around the world and learned about their impacts. The highlight of the day was creating a model volcano using paper plates, which we'll soon use for an experiment to make the volcano erupt!