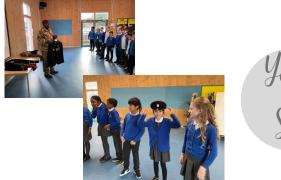

Year 6 had a visit from the MOD. We were lucky enough to have a whole morning with Sgt John (a paratrooper) who delivered a lesson on WW2 and showed us the different uniforms that officers wear. We learnt about missions abroad and the sacrifices that soldiers make everyday to keep us safe. We got to take part in some military style drills. It was amazing.