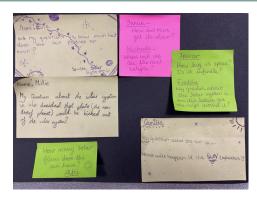

#### FRIDAY 10TH JANUARY 2025

In Year 5 we have been discovering exciting facts about the sun. The children then posed their own interesting questions about space and the solar system. We will answer these questions as our space topic progresses.