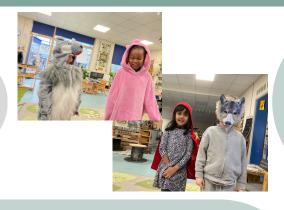

#### FRIDAY 10TH JANUARY 2025

In Reception we have been planting seeds just like the Little Red Hen. It was great to see Little Red Riding Hood, Three Little Pigs, Sleeping Beauty and not forgetting the Big Bang Wolf.